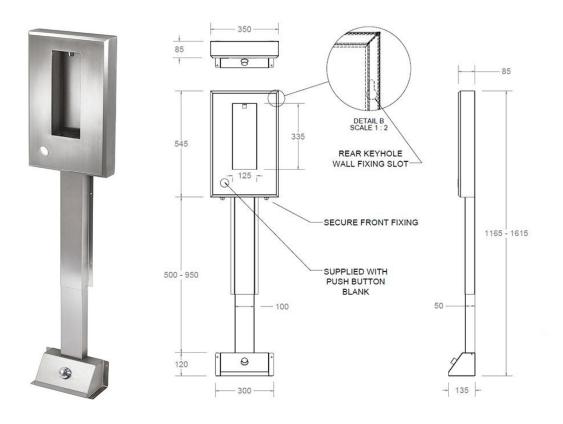

#### **Description**

- Model BF901 is our foot operated wall mounted bottle filling station
- The foot valve is easily operated
- Foot operation helps prevent the spread of germs and viruses through cross contamination
- The foot valve housing comes with a telescopic shroud to cover the interconnecting pipework
- The bottle filling recess easily takes refillable water bottles up to 750ml
- The on/off foot valve helps prevent the waste of water
- Grade 304 stainless steel, 1.2mm thick
- Vandal resistant
- Easy to clean
- Easily fixed to the wall
- Can be mounted for adult or junior users
- Rounded edges for safety

#### **Includes**

- 32mm flush grated waste fitting
- WRAS approved foot valve and water path fittings
- Push button blank
- Flexible waste pipe
- Foot valve housing
- Telescopic shroud
- Rear keyhole wall fixing points

### **Dimensions**

- Height: 545mm- Width: 350mm- Front to back: 85mm

- Adjustable telescopic pipe shroud: 500 to 950mm

Acorn Thorn Ltd, 5 Brearley Court, Baird Road, Waterwells Business Park, Quedgeley, Gloucester, Gloucestershire, GL2 2AF Tel: 01452 721211 Fax: 01452 721231 Email: sales@acornthorn.co.uk Web: www.acornthorn.co.uk